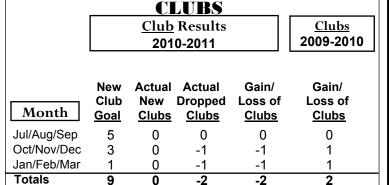

# Club Results 2010-2011 Goal, New, Dropped, Gain/Loss Jul/Aug/Sep Oct/Nov/Dec Jan/Feb/Mar Goal Actual Dropped Gain Loss