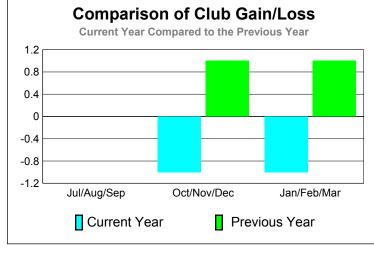

## 2010-2011 GMT Reports for District (or Undistricted) District 324E3

20

0 -20

-40

-60 -80

Jul/Aug/Sep

Current Year

GMT: M NAGARAJAN Location: INDIA GMT CA: 6

# **Gender Comparison 2010-2011**

Oct/Nov/Dec

Jan/Feb/Mar

Previous Year