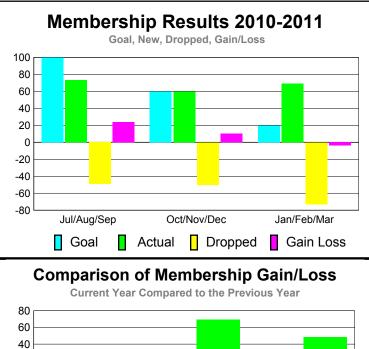

## YTD Status Quo Clubs 2010-2011

| <u> </u>    |                    |             |             |             |             |
|-------------|--------------------|-------------|-------------|-------------|-------------|
|             | Membership Results |             |             |             | Membership  |
|             | 2010-2011          |             |             |             | 2009-2010   |
|             |                    |             |             |             |             |
|             | Net                | Actual      | Actual      | Gain/       | Gain/       |
|             | Memb               | New         | Dropped     | Loss of     | Loss of     |
| Month       | <u>Goal</u>        | <u>Memb</u> | <u>Memb</u> | <u>Memb</u> | <u>Memb</u> |
| Jul/Aug/Sep | 100                | 73          | -49         | 24          | -63         |
| Oct/Nov/Dec | 60                 | 60          | -50         | 10          | 69          |
| Jan/Feb/Mar | 20                 | 69          | -73         | -4          | 48          |
| Totals      | 180                | 202         | -172        | 30          | 54          |