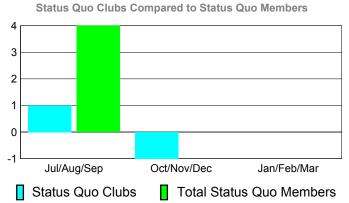

## YTD Status Quo Clubs 2010-2011

| <u> </u>    |                    |             |             |             |             |
|-------------|--------------------|-------------|-------------|-------------|-------------|
|             | Membership Results |             |             |             | Membership  |
|             | 2010-2011          |             |             |             | 2009-2010   |
|             |                    |             |             |             |             |
|             | Net                | Actual      | Actual      | Gain/       | Gain/       |
|             | Memb               | New         | Dropped     | Loss of     | Loss of     |
| Month       | <u>Goal</u>        | <u>Memb</u> | <u>Memb</u> | <u>Memb</u> | <u>Memb</u> |
| Jul/Aug/Sep | 100                | 73          | -49         | 24          | -63         |
| Oct/Nov/Dec | 60                 | 60          | -50         | 10          | 69          |
| Jan/Feb/Mar | 20                 | 69          | -73         | -4          | 48          |
| Totals      | 180                | 202         | -172        | 30          | 54          |